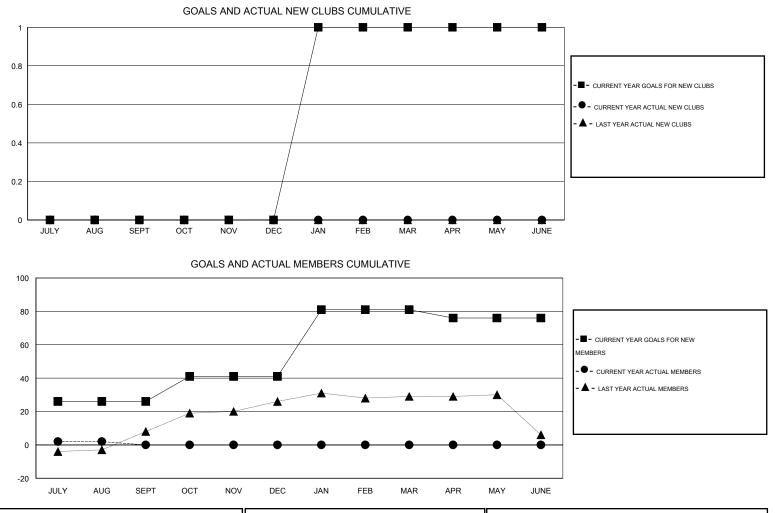

## LOCATION PENNSYLVANIA

|               |                  | Clubs               |                            |                             |               |                    | Members                          |                              |                             |  |  |  |
|---------------|------------------|---------------------|----------------------------|-----------------------------|---------------|--------------------|----------------------------------|------------------------------|-----------------------------|--|--|--|
|               | RESU             | LTS FOR 2014-2015   |                            |                             |               | RESU               | JLTS FOR 2014-2015               |                              |                             |  |  |  |
| QUARTER       | NEW CLUB<br>GOAL | ACTUAL NEW<br>CLUBS | ACTUAL<br>DROPPED<br>CLUBS | ACTUAL NET<br>GAIN/<br>LOSS | QUARTER       | NEW MEMBER<br>GOAL | ACTUAL TOTAL<br>MEMBERS<br>ADDED | ACTUAL<br>DROPPED<br>MEMBERS | ACTUAL NET<br>GAIN/<br>LOSS |  |  |  |
| JULY/AUG/SEPT | 0                | 0                   | 0                          | 0                           | JULY/AUG/SEPT | 26                 | 14                               | 12                           | 2                           |  |  |  |
| OCT/NOV/DEC   | 0                | 0                   | 0                          | 0                           | OCT/NOV/DEC   | 15                 | 0                                | 0                            | 0                           |  |  |  |
| JAN/FEB/MAR   | 1                | 0                   | 0                          | 0                           | JAN/FEB/MAR   | 40                 | 0                                | 0                            | 0                           |  |  |  |
| APR/MAY/JUNE  | 0                | 0                   | 0                          | 0                           | APR/MAY/JUNE  | -5                 | 0                                | 0                            | 0                           |  |  |  |